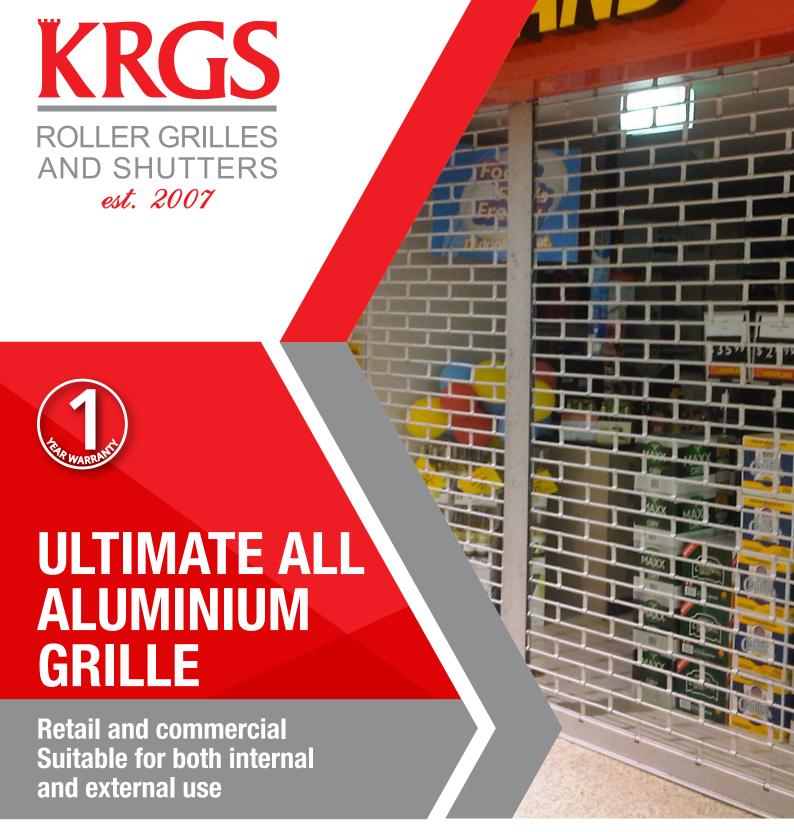

The KRGS All Aluminium Grille has a sleek, easy to operate curtain manufactured from 12mm aluminium extrusion tubing connected with a 22mm wide aluminium extruded links creating a symmetrical, brick like pattern. The KRGS All Aluminium Grille allows retailers to retain visual product branding and airflow while their products are secure.

# JLTIMATE ALL **LUMINIUM GRILLE**

KRGS Ultimate All Aluminium Grille offers maximum air flow with strength and security.

**CURTAIN** The curtain is constructed of heavy duty 12mm aluminium tubing connected by tough extruded aluminium links riverted to the aluminium tubing forming a brick pattern. This combines the strength and durability of aluminium with a pleasing appearance