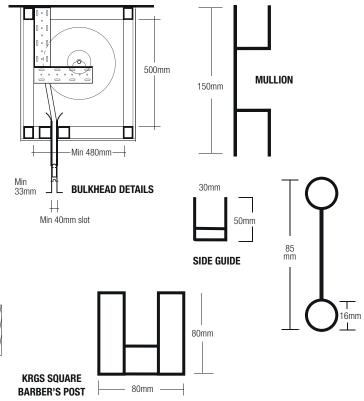

SIDE GUIDES are 50mm deep by 30mm wide extruded aluminium suitable for face fit or through the mouth of the guide if fitted between walls.

# **MULLIONS** The standard 180 degree mullion is manufactured from an extruded aluminium section 150mm wide x 30mm; a steel shoot bolt secures the mullion into the floor. Special mullions are also available to suit a variety of degrees and applications. Special wide mullions can be manufactured to suit any angle shall be fabricated with 1.6mm aluminium sheet securely fitted to our standard side guides for angle openings where doors need to be stacked.

**BRACKETS** are manufactured from slotted 90mm x 40mm mild galvanized steel.

**DRUM** The drum is manufactured using a 150mm diameter tube if manual or if motorised it is a 229mm diameter tube with an internal spring designed to counterbalance the operation of the shutter.