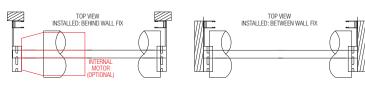

**BRACKETS** are manufactured from slotted 90mm x 40mm mild galvanized steel.

**DRUM** The drum is manufactured using a 150mm diameter tube if manual or if motorised it is a 229mm diameter tube with an internal spring designed to counterbalance the operation of the shutter.

**OPERATION** Manual operation, push-up and pull-down with supplied pull stick. Shutters can be electrically motorised with key switch or remote control operation as an optional extra. Optional Battery Backup System available.