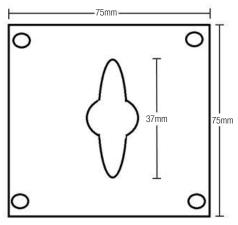

Available in 2 panel sizes 3000mm wide or 2000mm wide by 2000mm high. Larger openings can be fitted with multiple joined panels.

**LOCKING** is via drop bolts that lock into the stainless steel floor plate at the base of each upright to provide extra stability and security. The Mobile Trellis Barrier can also be fixed to the wall at one end and be securely locked to the floor at the opposite end with the drop bolt. All locking is secured via padlocks (supplied by others)

## FLOOR LOCKING PLATE

WARRANTY A 12 month warranty against defective materials and workmanship applies NOTE KRGS ROLLER GRILLES AND SHUTTERS HAS A CONTINUOUS PROGRAM OF DEVELOPMENT SIZES OR CONFIGURATION OF PRODUCT MAY CHANGE AT ANY TIME