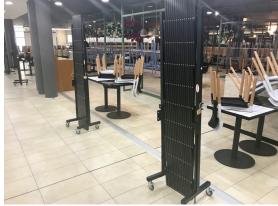

## MOBILE TRELLIS BARRIER

Retail and commercial Suitable for both internal and external use

The KRGS Mobile Trellis Barrier allows you to have a versatile trackless barrier at any length. These commercial Mobile Trellis Barriers doors have no floor track or head track, eliminating any trip hazards or the need for bulkheads. Simply wheel the Mobile Barrier away when not needed eliminating the need for a storage space at the front of your premises.

## MOBILE TRELLIS BARRIER

KRGS Mobile Trellis Barrier are designed to be completely trackless, it can be removed from where it is being used and stored out of sight

CURTAIN the curtain is constructed from heavy duty steel 20mm x 20mm square bars, these are joined by 40mm x 40mm square steel uprights that operate on reinforced ball bearing caster and rubber tyres. All casters have a foot lock for added safety. The wheels are secured to the curtain via a 460mm T bar foot to add stability.

Available in 2 panel sizes 3000mm wide or 2000mm wide by 2000mm high. Larger openings can be fitted with multiple joined panels.

**LOCKING** is via drop bolts that lock into the stainless steel floor plate at the base of each upright to provide extra stability and security. The Mobile Trellis Barrier can also be fixed to the wall at one end and be securely locked to the floor at the opposite end with the drop bolt. All locking is secured via padlocks (supplied by others)