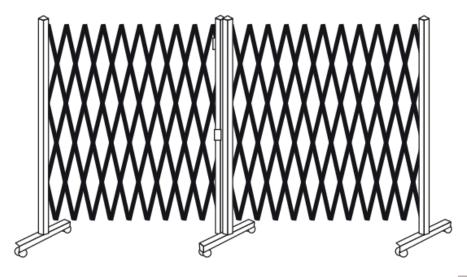

## MOBILE TRELLIS BARRIER

Retail and commercial Suitable for both internal and external use

The KRGS Mobile Trellis Barrier allows you to have a versatile trackless barrier at any length. These commercial Mobile Trellis Barriers doors have no floor track or head track, eliminating any trip hazards or the need for bulkheads. Simply wheel the Mobile Barrier away when not needed eliminating the need for a storage space at the front of your premises.

## MOBILE TRELLIS BARRIER

KRGS Mobile Trellis Barrier are designed to be completely trackless, it can be removed from where it is being used and stored out of sight

CURTAIN the curtain is constructed from heavy duty steel 20mm x 20mm square bars, these are joined by 40mm x 40mm square steel uprights that operate on reinforced ball bearing caster and rubber tyres. All casters have a foot lock for added safety. The wheels are secured to the curtain via a 460mm T bar foot to add stability.

Available in 2 panel sizes 3000mm wide or 2000mm wide by 2000mm high. Larger openings can be fitted with multiple joined panels.

**LOCKING** is via drop bolts that lock into the stainless steel floor plate at the base of each upright to provide extra stability and security. The Mobile Trellis Barrier can also be fixed to the wall at one end and be securely locked to the floor at the opposite end with the drop bolt. All locking is secured via padlocks (supplied by others)