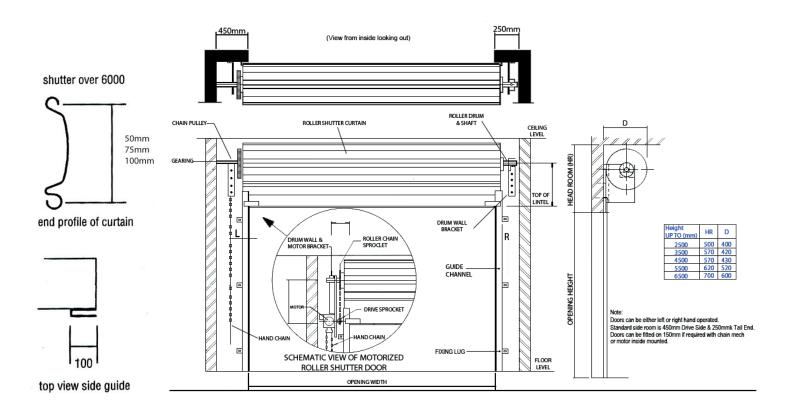

## STEEL ROLLER **SHUTTER DOORS**

KRGS Steel Roller Shutters are highly versatile that deliver strength and versatility.

**CURTAIN** Constructed of cold rollformed interlocking galvanised steel slats with face depth 50mm, 75mm or 100mm x 1mm or 0.8 thick, Note: Different profile and gauges are also available. Nylon end clips are fitted to prevent lateral movement and smooth operation. Wicket Gates for access are optional. Fire Rated Steel Shutters available.

**BOTTOM RAIL** Extruded aluminium angle section with rubber weather seal manufactured to interlock with curtain.

**LOCKING** Manually operated doors have heavy duty padbolts fitted to each side of the bottom rail to which padlocks can be fitted.

SIDE GUIDES are 100mm deep by 34mm wide extruded steel suitable for face fit.

**BRACKETS** Steel brackets 10mm thick are attached to walls by three dynabolts unless welded directly to steelwork.

**DRUM** Manufactured from 165mm or 220mm seamless tube attached to self-lubricating bearings rotating on a steel shaft. The shaft shall be fitted with helical spints designed to counterbalance the curtain weight throughout its operation. The drum shall be designed to give minimum deflection over the span.

**OPERATION** Hand lift, single or double reduction chain hoist or single or 3 phase operation with standard 240 volt reversing contractor.

FINISH Hot Dip Galvanised Finish. Whilst Dulux powder coat range is available as an optional extra.