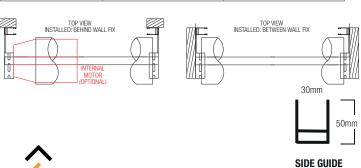

SIDE GUIDES are 50mm deep by 30mm wide extruded aluminium suitable for face fit or through the mouth of the guide if fitted between walls.

**MULLIONS** The standard 180 degree mullion is manufactured from an extruded aluminium section 150mm wide x 30mm; a steel shoot bolt secures the mullion into the floor. Special mullions are also available to suit a variety of degrees and applications. Special wide mullions can be manufactured to suit any angle shall be fabricated with 1.6mm aluminium sheet securely fitted to our standard side guides for angle openings where doors need to be stacked.