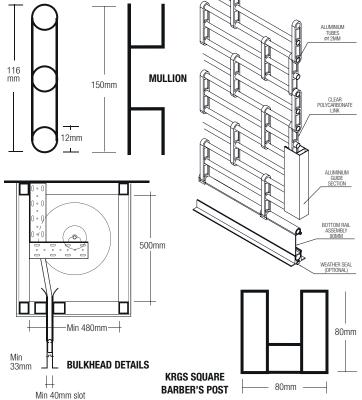

**BOTTOM RAIL** The bottom rail is manufactured from an extruded aluminium section 90mm in height and 20mm in width. The locking mechanism for the shutter is concealed in this rail and can be key-operated from both sides.

SIDE GUIDES are 50mm deep by 30mm wide extruded aluminium suitable for face fit or through the mouth of the guide if fitted between walls.

**MULLIONS** The standard 180 degree mullion is manufactured from an extruded aluminium section 150mm wide x 30mm; a steel shoot bolt secures the mullion into the floor. Special mullions are also available to suit a variety of degrees and applications. Special wide mullions can be manufactured to suit any angle shall be fabricated with 1.6mm aluminium sheet securely fitted to our standard side guides for angle openings where doors need to be stacked.

**BRACKETS** are manufactured from slotted 90mm x 40mm mild galvanized steel.

**DRUM** The drum is manufactured using a 150mm diameter tube if manual or if motorised it is a 229mm diameter tube with an internal spring designed to counterbalance the operation of the shutter.