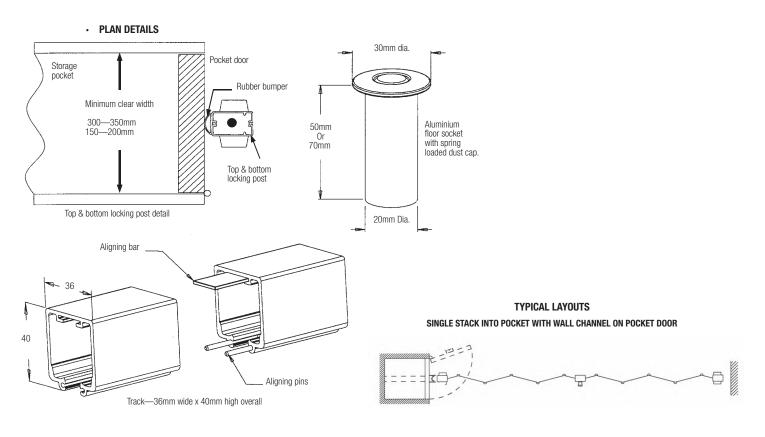

**TRACK** is to be constructed from sturdy aluminium 36mm wide by 40mm high, curved track can be supplied with a 600mm (to the centre of the track) standard radius. Special radiuses are available on request. The track has a unique aligning pin and bar system to ensure smooth operation of the closure.

**LOCKING** is via a key system which throws a steel rod up through the top track and also one down into a dust proof floor socket that is drilled into the floor. Key Operation is form both inside and out. Multiple doors can also be keyed alike.