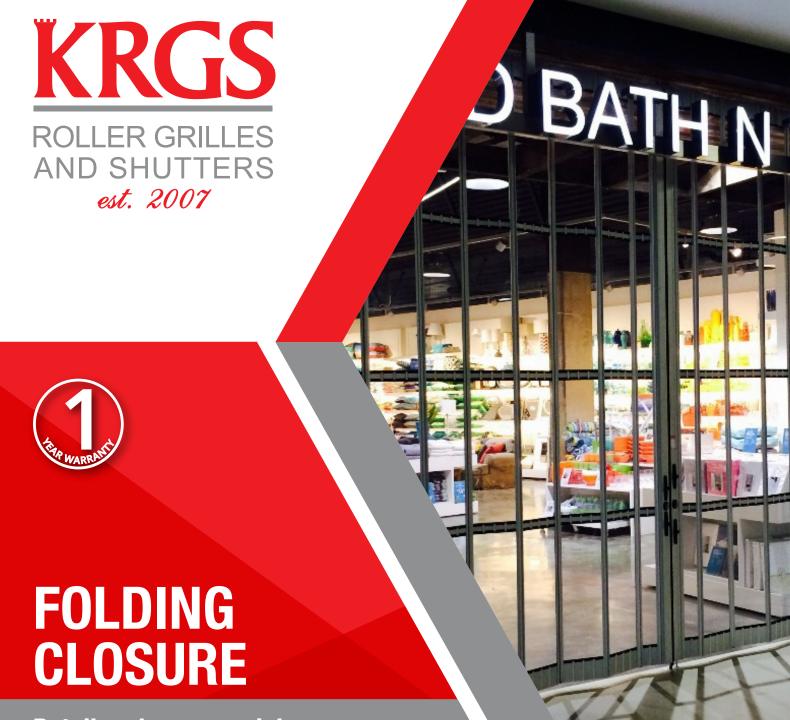

Retail and commercial Suitable for both internal and external use

The KRGS Folding Closure allows you to have a security concertina doors in any shape and any length. These commercial folding doors have no floor track, eliminating any trip hazards.

Custom made in standard 150mm or 300mm wide panels these concertina doors allow your shop front to become an illusion.

Suitable applications include shopping centres, shop fronts, club and hotel bars, counter tops, kiosks, arcades, serveries, sporting clubs and stadiums, airports, schools and doorways.

## FOLDING **CLOSURE**

KRGS Folding Closures are especially suited for large openings where a complete open area is desired. Any shop, any size, no floor track is required.

**SPECIFICATIONS** KRGS Folding Closures are available in the standard 300mm width panel and also in a 150mm panel, to provide versatility to shopfront design.