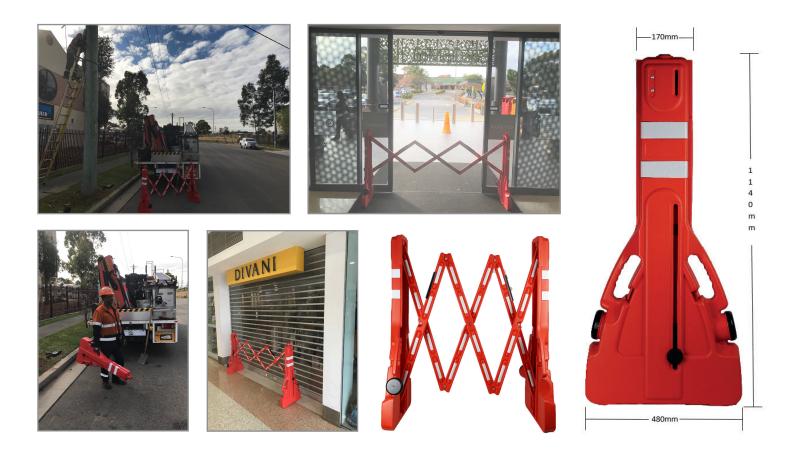

The KRGS Expandable Plastic Traffic Safety Gate Barrier is supplied in Fluorescent Orange High Density Polyethylene recycled material with highly visible reflective tape on four side. Along with battery operated flashing lights.

# APPLICATIONS

- Suitable applications include shopping centres, shop fronts, club and hotel bars, hospitals, kiosks, arcades, serveries, sporting clubs and stadiums, airports, schools, crowd control and doorways, maintenance crew, road work crew, street fairs
- Easily transported with carry handle and includes latches to keep barrier closed during transportation.
- Effortlessly close access to dangerous and restricted areas

**CURTAIN** A portable high impact and temperature resistant plastic expandable barricade designed to guickly render areas safe for both crowd control and vehicles. Manufactured from High Density Polyethylene recycled material gives this barricade the strength and durability for any use. There is highly visible reflective tape on four sides achieving exceptional visibility. Along with battery operated flashing lights and an option to fill with sand or water. Standard height of 1140mm in height and expanded to 2200mm in length.

**LOCKING** Locks in position at desired length is via a simple screw cap to allow the unit to stay in place.

WEIGHT AND STACKING Expandable Plastic Traffic Safety Gate Barrier are 6.2kg. Stacking size Folded down to 175mm, Depth: 480mm at base - 170mm at top. Always contact KRGS Technician for accurate stacking details.