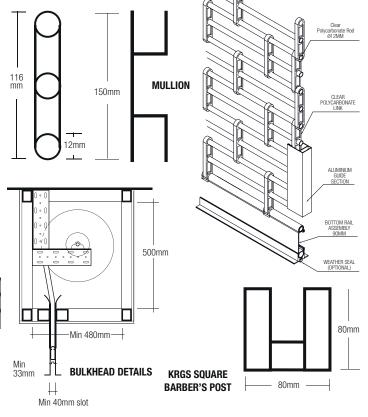

**MULLIONS** The standard 180 degree mullion is manufactured from an extruded aluminium section 150mm wide x 30mm; a steel shoot bolt secures the mullion into the floor. Special mullions are also available to suit a variety of degrees and applications. Special wide mullions can be manufactured to suit any angle shall be fabricated with 1.6mm aluminium sheet securely fitted to our standard side guides for angle openings where doors need to be stacked.

**BOTTOM RAIL** The bottom rail is manufactured from an extruded aluminium section 90mm in height and 20mm in width. The locking mechanism for the shutter is concealed in this rail and can be key-operated from both sides.

**SIDE GUIDES** are 50mm deep by 30mm wide extruded aluminium suitable for face fit or through the mouth of the guide if fitted between walls.