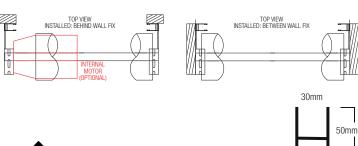

**SIDE GUIDES** are 50mm deep by 30mm wide extruded aluminium suitable for face fit or through the mouth of the guide if fitted between walls.

**BRACKETS** are manufactured from slotted 90mm x 40mm mild galvanized steel.

**DRUM** The drum is manufactured using a 150mm diameter tube if manual or if motorised it is a 229mm diameter tube with an internal spring designed to counterbalance the operation of the shutter.