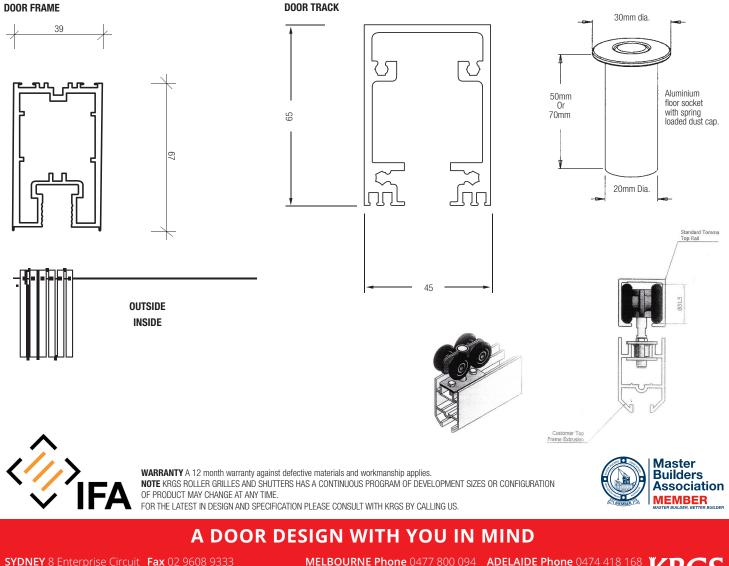

**SPECIFICATIONS** KRGS Clearstack is available with custom made panel widths to provide versatility to shopfront design. Up to 4200 in height at any length.

**TRACK** is to be constructed from sturdy extruded aluminium, 45mm wide by 65mm high. The track has a unique aligning pin and bar system to ensure smooth operation of the closure.

**CURTAIN** The curtain is constructed of Extruded Aluminium Framing. The panels are in filled with a choice of clear infill panel, opaque infill panel, perforated mesh, solid aluminium or a combination if required. Joined with stainless steel hinges.

**LOCKING** is via a key system which throws a stell rod into the dust proof floor socket, which is drilled into the floor. Key operation is from both inside and out, multiple doors can also be keyed alike.