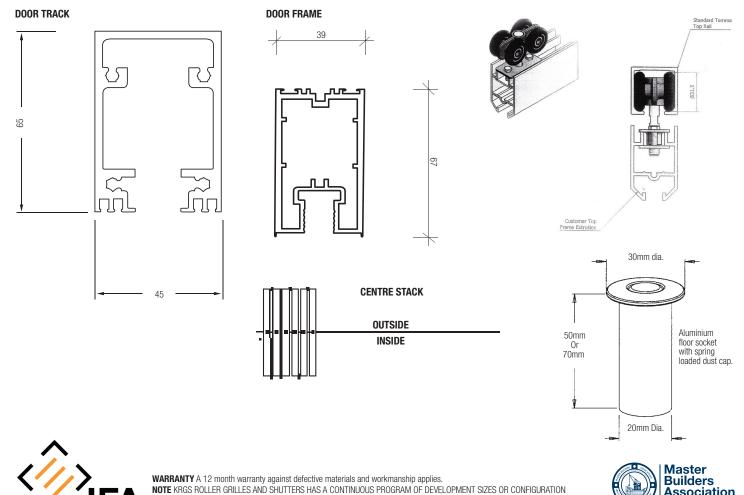

SPECIFICATIONS KRGS Clearglide is available with custom made panel widths to provide versatility to shopfront design. Up to 4200 in height at any length.

**TRACK** is to be constructed from sturdy extruded aluminium, 45mm wide by 65mm high. The track has a unique aligning pin and bar system to ensure smooth operation of the closure.

**CURTAIN** The curtain is constructed of Extruded Aluminium Framing. The panels are in filled with a choice of clear infill panel, opaque infill panel, perforated mesh, solid aluminium or a combination if required. Joined with stainless steel hinges.

**LOCKING** is via a key system which throws a stell rod into the dust proof floor socket, which is drilled into the floor. Key operation is from both inside and out, multiple doors can also be keyed alike.