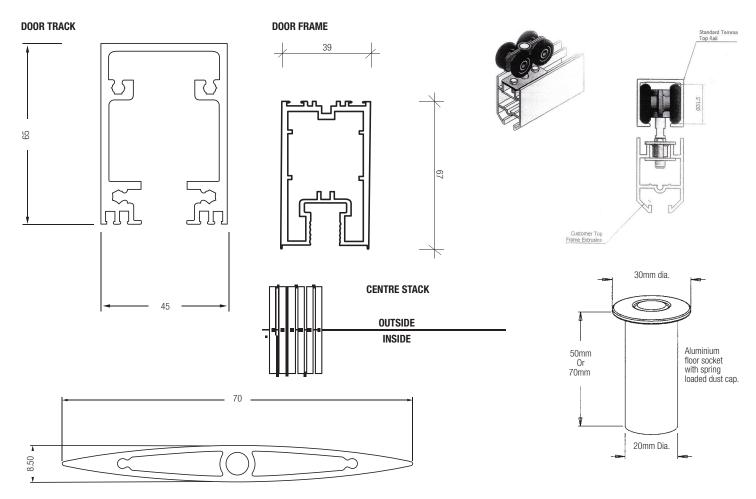

**SPECIFICATIONS** KRGS Clearbreeze is available with custom made panel widths to provide versatility to shopfront design. Up to 4200 in height at any length.

TRACK is to be constructed from sturdy extruded aluminium, 45mm wide by 65mm high. The track has a unique aligning pin and bar system to ensure smooth operation of the closure.

**CURTAIN** The curtain is constructed of Extruded Aluminium Framing. The panels is filled with adjustable louvre blade. Joined with stainless steel hinges.

**LOCKING** is via a key system which throws a steel rod into the dust proof floor socket, which is drilled into the floor. Key operation is from both inside and out, multiple doors can also be keyed alike.