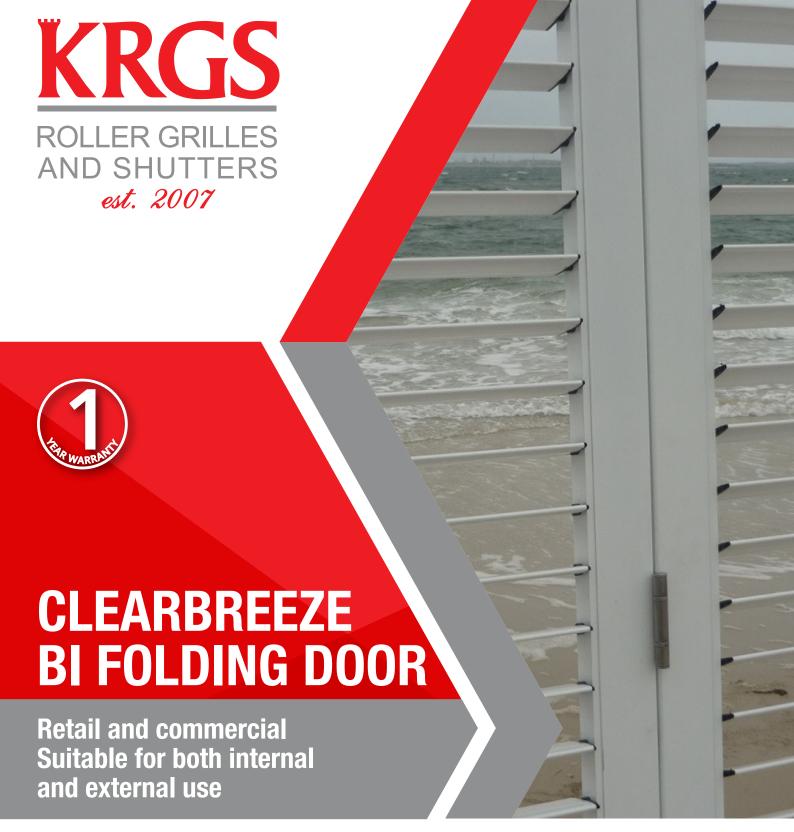

The KRGS Clearbreeze Bi Folding Door is a most versatile innovative door and wall system free from mullions and restrictive pillars, providing the ultimate in practical side folding doors. No Floor track required = no trip hazard. Ideal for Commercial or Residential. The Clearbreeze adjustable louvres allows air flow and privacy when needed. Open your business to passing trade and enjoy the freedom to provide a contemporary al fresco atmosphere or easily partition large areas within your building to create several rooms that can be easily opened or closed.

## CLEARBREEZE **FOLDING DOOR**

The KRGS Clearbreeze is a most versatile innovative door and wall system free from mullions and restrictive pillars, providing the ultimate in practical side folding doors. Ideal for Commercial or Residential. The KRGS Clearbreeze adjustable louvres allows air flow and privacy when needed. No Floor track required = no trip hazard.