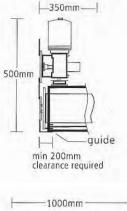

### DIMENSIONS

|                | DRUM 229MM       |                          |
|----------------|------------------|--------------------------|
| DOOR<br>Height | ROLL<br>DIAMETER | CENTRE AXLE<br>FROM WALL |
| 1000           | 326              | 173                      |
| 1500           | 378              | 199                      |
| 2000           | 394              | 207                      |
| 2500           | 398              | 209                      |
| 3000           | 434              | 227                      |
| 3500           | 448              | 234                      |
| 4000           | 453              | 237                      |
| 4500           | 470              | 245                      |

Installation Clearances

DRUM Manufactured from 229mm spiral ducted tube attached to self lubrication drum wheels and bearings rotating on a 34mm steel shaft. The shaft shall be fitted with helical springs designed to counterbalance the curtain weight throughout its operation. The drum shall be designed to give minimum deflection over the span.