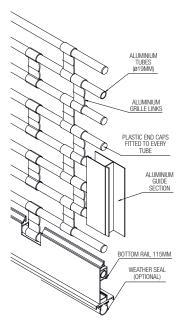

**CURTAIN** Curtain-Grille is constructed of 19mm extruded aluminium tube at 75mm centres, connected with 97mm x 35mm aluminium links spaced at 500mm centres to form a brick pattern.

**BOTTOM RAIL** 90mm x 48mm extruded aluminium section incorporating locking device and concealed locking rods. Standard weather seal.

LOCKING Shall be centrally mounted, two way Mortice Key Lock or sliding shoot bold locking mounted within the bottom rail. Optional waist high locking is also available.

SIDE GUIDES 105mm x 40mm extruded aluminium with schlegal nylofelt buffer for quiet operation.

Installation Clearances

DRUM Manufactured from 229mm spiral ducted tube attached to self lubrication drum wheels and bearings rotating on a 34mm steel shaft. The shaft shall be fitted with helical springs designed to counterbalance the curtain weight throughout its operation. The drum shall be designed to give minimum deflection over the span.