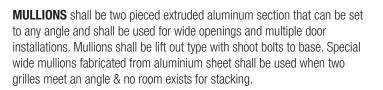

**CURTAIN** Curtain-Grille is constructed of 19mm extruded aluminium tube at 75mm centres, connected with 97mm x 35mm aluminium links spaced at 500mm centres to form a brick pattern.

**BOTTOM RAIL** 90mm x 48mm extruded aluminium section incorporating locking device and concealed locking rods. Standard weather seal.

LOCKING Shall be centrally mounted, two way Mortice Key Lock or sliding shoot bold locking mounted within the bottom rail. Optional waist high locking is also available.

SIDE GUIDES 105mm x 40mm extruded aluminium with schlegal nylofelt buffer for quiet operation.