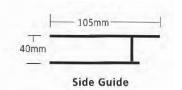

LOCKING Shall be centrally mounted, two way Mortice Key Lock or sliding shoot bold locking mounted within the bottom rail. Optional waist high locking is also available.

SIDE GUIDES 105mm x 40mm extruded aluminium with schlegal nylofelt buffer for quiet operation.