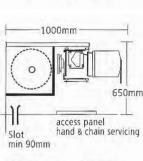

### DIMENSIONS

|                | DRUM 229MM       |                          |
|----------------|------------------|--------------------------|
| DOOR<br>Height | ROLL<br>DIAMETER | CENTRE AXLE<br>FROM WALL |
| 1000           | 326              | 173                      |
| 1500           | 378              | 199                      |
| 2000           | 394              | 207                      |
| 2500           | 398              | 209                      |
| 3000           | 434              | 227                      |
| 3500           | 448              | 234                      |
| 4000           | 453              | 237                      |
| 4500           | 470              | 245                      |

Installation Clearances

DRUM Manufactured from 229mm spiral ducted tube attached to self lubrication drum wheels and bearings rotating on a 34mm steel shaft. The shaft shall be fitted with helical springs designed to counterbalance the curtain weight throughout its operation. The drum shall be designed to give minimum deflection over the span.