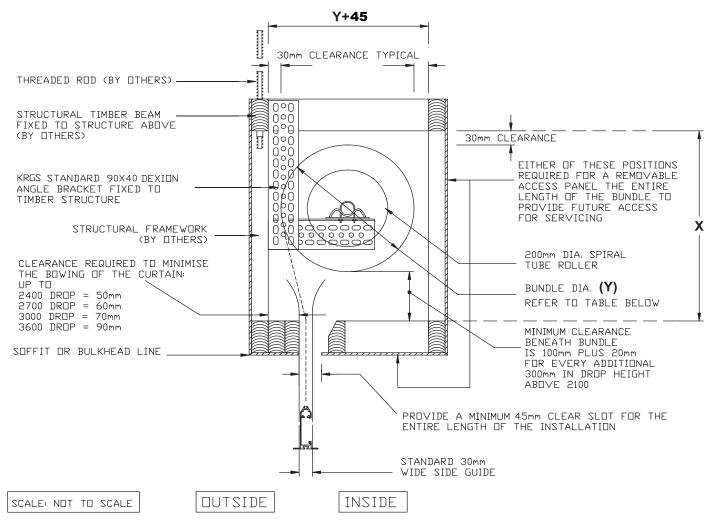

**OPERATIONAL CLEARANCE TO SUIT** 

- ALUMINIUM SECURITY ROLLER GRILLES
- ALUMINIUM CLEARVISION ROLLER SHUTTERS
- ALUMINIUM SERIES2 ROLLER SHUTTERS

## SUGGESTED BULKHEAD DETAILS MANUALLY OPERATED BY HAND TO SUIT

N.B THE INTERNAL END OF THE BULKHEAD MUST BE CLEAR TO AT LEAST THE BACK OF THE GUIDE OR OVERALL THE REMOVABLE SIDE MULLION

N.B DROP HEIGHT IS MEASURED FROM SOFFIT OR BULKHEAD LINE TO THE FLOOR MANUAL OPERATION ONLY - FOR MOTORISED OPERATION REFER TO TECH SHEETS

| KRGS TYPICAL DIMENSIONS REQUIRED FOR VARIOUS DROPS |      |      |      |      |      |      |      |      |
|----------------------------------------------------|------|------|------|------|------|------|------|------|
| DROP HEIGHT (mm)                                   | 1200 | 1500 | 1800 | 2100 | 2400 | 2700 | 3000 | 3500 |
| BUNDLE DIAMETER <b>Y</b> (mm)                      | 290  | 300  | 320  | 330  | 340  | 370  | 400  | 420  |
| RECOMMENDED<br>INTERNAL SPACE REQUIRED X (mm)      | 420  | 430  | 450  | 460  | 490  | 540  | 590  | 630  |
| MINIMUM<br>INTERNAL SPACE REQUIRED <b>X</b> (mm)   | 400  | 410  | 430  | 440  | 450  | 480  | 510  | 530  |