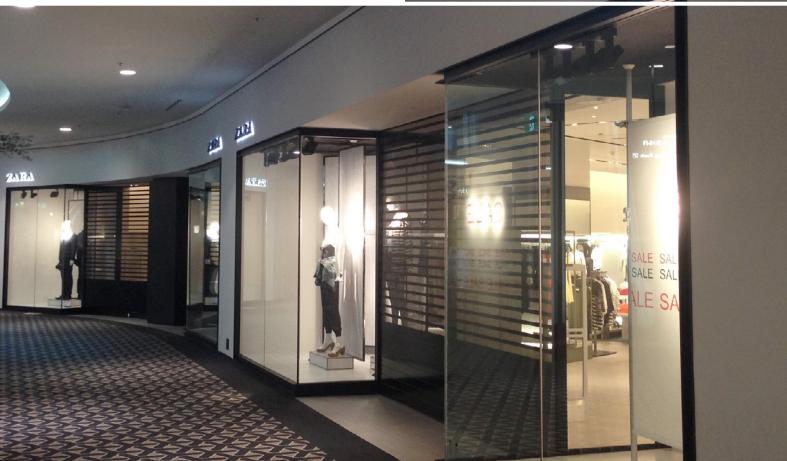

#### **ROLLER SHUTTERS @ ZARA CHATSWOOD**

Client: ZARA

Location: Chatswood NSW

The Spanish fashion chain opened its 7th Australian Store when the shutters went up early this year. The new Zara in Westfield Chatswood covers 1,300 square meters spread across two levels, entrances on both, and 24 fitting rooms in total

The premises is secured by KRGS Series 3 Roller Shutter doors, with the black powder coating complementing the style and elegance of the Zara brand.