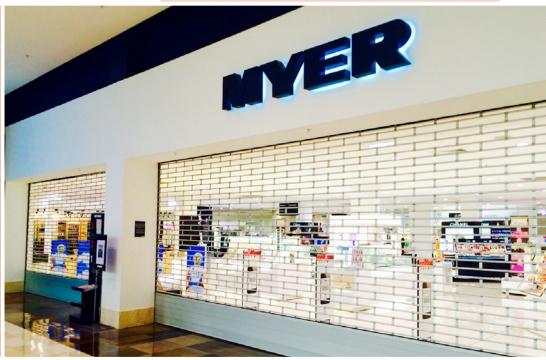

#### 19MM GRILLES @ WESTFIELD LIVERPOOL

The new Myer Store at Westfield Liverpool required a fresh, stylish security solution. Westifeld engaged KRGS Doors for a new 19mm Grilles for the shop front doors, steel shutters for the loading dock and Counterline shutters for the fire hydrant cupboards

The iconic store set out over two levels in the heart of the Shopping Town needed a renovation to keep up with the style Westfield wanted to achieve. Myer is Westfield Liverpool's major retail anchor and need KRGS Doors to come up with something special.

Adopting a merged 19mm Grille to allow light and airflow and Series III Shutter for security KRGS met the design brief for the shop front roller doors.

KRGS supplies quality security door products, offering the highest level of uncompromising service in the industry.